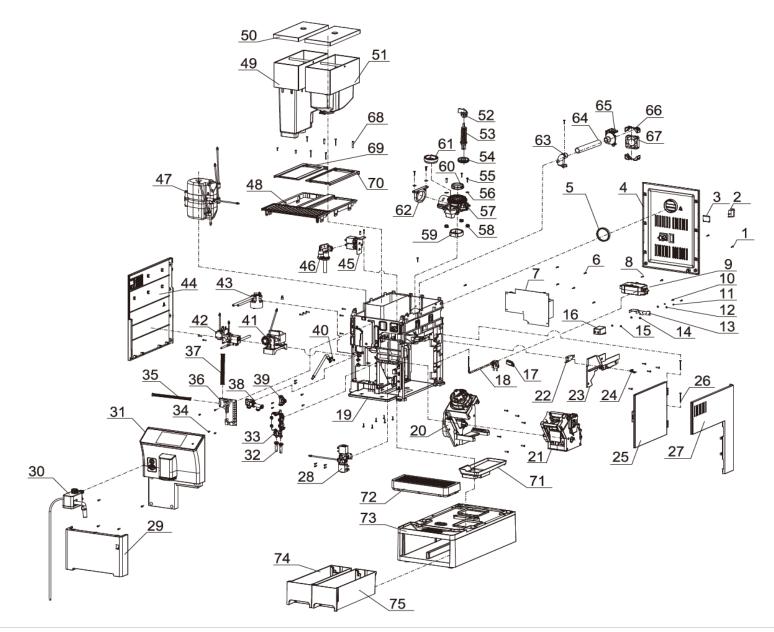

Exploded diagram and spare parts list (GM948)

| Buffalo Bean to Cup Coffee Machine  10  Cross Recessed Pan Head With Self Tapping Screw  Buffalo Bean to Cup Coffee Machine  Buffalo Bean to Cup Coffee Machine  11  Spring Washer  Buffalo Bean to Cup Coffee Machine  12  Flat Washer  Buffalo Bean to Cup Coffee Machine  13  AS236  Buffalo Bean to Cup Coffee Machine  14  External Serrated Lock Washer  Buffalo Bean to Cup Coffee Machine  15  Hexagon Nut  Buffalo Bean to Cup Coffee Machine  16  AS237  EMIFITER  Buffalo Bean to Cup Coffee Machine  17  Crimping Code  Buffalo Bean to Cup Coffee Machine  18  AS238  UK Power Cord  Main Body Assembly  Buffalo Bean to Cup Coffee Machine  20  AS239  Drive Unit Assembly  Buffalo Bean to Cup Coffee Machine  21  AS241  Brewing Unit Assembly  Buffalo Bean to Cup Coffee Machine  22  AS242  Waterproof Switch for Brewing Unit  Buffalo Bean to Cup Coffee Machine  23  Buffalo Bean to Cup Coffee Machine  24  Buffalo Bean to Cup Coffee Machine  25  Buffalo Bean to Cup Coffee Machine  26  Buffalo Bean to Cup Coffee Machine  27  Buffalo Bean to Cup Coffee Machine  28  AS242  Waterproof Switch for Brewing Unit  Buffalo Bean to Cup Coffee Machine  29  Buffalo Bean to Cup Coffee Machine  29  Buffalo Bean to Cup Coffee Machine  29  Buffalo Bean to Cup Coffee Mach  | exploded diagram and spare parts list |         | (GIVIÐ)  | 40)                                             |
|--------------------------------------------------------------------------------------------------------------------------------------------------------------------------------------------------------------------------------------------------------------------------------------------------------------------------------------------------------------------------------------------------------------------------------------------------------------------------------------------------------------------------------------------------------------------------------------------------------------------------------------------------------------------------------------------------------------------------------------------------------------------------------------------------------------------------------------------------------------------------------------------------------------------------------------------------------------------------------------------------------------------------------------------------------------------------------------------------------------------------------------------------------------------------------------------------------------------------------------------------------------------------------------------------------------------------------------------------------------------------------------------------------------------------------------------------------------------------------------------------------------------------------------------------------------------------------------------------------------------------------------------------------------------------------------------------------------------------------------------------------------------------------------------------------------------------------------------------------------------------------------------------------------------------------------------------------------------------------------------------------------------------------------------------------------------------------------------------------------------------------|---------------------------------------|---------|----------|-------------------------------------------------|
| Buffalo Bean to Cup Coffee Machine 3 AS231 Power Switch  Buffalo Bean to Cup Coffee Machine 4 Buffalo Bean to Cup Coffee Machine 5 AS233 Exhaust Port Gasket  Buffalo Bean to Cup Coffee Machine 5 AS233 Exhaust Port Gasket  Buffalo Bean to Cup Coffee Machine 6 Cross Recessed Pan Head Tapping Screw  Buffalo Bean to Cup Coffee Machine 7 Main PCB Board  Buffalo Bean to Cup Coffee Machine 8 Cross Recessed Pan Head With Self Tapping Screw  Buffalo Bean to Cup Coffee Machine 9 AS235 Power Supply Assembly  Buffalo Bean to Cup Coffee Machine 10 Cross Recessed Pan Head With Self Tapping Screw  Buffalo Bean to Cup Coffee Machine 11 Spring Washer  Buffalo Bean to Cup Coffee Machine 11 Spring Washer  Buffalo Bean to Cup Coffee Machine 12 Filter Press Board  Buffalo Bean to Cup Coffee Machine 13 AS236 Filter Press Board  Buffalo Bean to Cup Coffee Machine 15 External Serrated Lock Washer  Buffalo Bean to Cup Coffee Machine 16 AS237 External Serrated Lock Washer  Buffalo Bean to Cup Coffee Machine 17 External Serrated Lock Washer  Buffalo Bean to Cup Coffee Machine 18 AS238 UK Power Cord  Buffalo Bean to Cup Coffee Machine 19 Main Body Assembly  Buffalo Bean to Cup Coffee Machine 19 Main Body Assembly  Buffalo Bean to Cup Coffee Machine 20 AS239 Drive Unit Assembly  Buffalo Bean to Cup Coffee Machine 21 AS241 Brewing Unit Eximp Plate  Buffalo Bean to Cup Coffee Machine 21 AS241 Brewing Unit Eximp Plate  Buffalo Bean to Cup Coffee Machine 25 Brewing Unit Eximp Plate  Buffalo Bean to Cup Coffee Machine 26 Brewing Door Assembly  Buffalo Bean to Cup Coffee Machine 27 Brewing Unit Eximp Plate  Buffalo Bean to Cup Coffee Machine 28 AS248 Milk Container Cover Assembly  Buffalo Bean to Cup Coffee Machine 30 AS248 Milk Container Cover Assembly  Buffalo Bean to Cup Coffee Machine 31 AS296 Front Panel Assembly  Buffalo Bean to Cup Coffee Machine 32 AS296 Front Panel Assembly  Buffalo Bean to Cup Coffee Machine 34 AS296 Front Panel Assembly  Buffalo Bean to Cup Coffee Machine 35 AS248 Milk Container Cover Assembly  Buffalo Bean to Cup Cof | Machine                               | Explode | Code     | Description                                     |
| Buffalo Bean to Cup Coffee Machine   3                                                                                                                                                                                                                                                                                                                                                                                                                                                                                                                                                                                                                                                                                                                                                                                                                                                                                                                                                                                                                                                                                                                                                                                                                                                                                                                                                                                                                                                                                                                                                                                                                                                                                                                                                                                                                                                                                                                                                                                                                                                                                         | Buffalo Bean to Cup Coffee Machine    | 1       | <b>~</b> | Hexagon Socket Head Pan Head Tapping Screw      |
| Buffalo Bean to Cup Coffee Machine 5                                                                                                                                                                                                                                                                                                                                                                                                                                                                                                                                                                                                                                                                                                                                                                                                                                                                                                                                                                                                                                                                                                                                                                                                                                                                                                                                                                                                                                                                                                                                                                                                                                                                                                                                                                                                                                                                                                                                                                                                                                                                                           | Buffalo Bean to Cup Coffee Machine    | 2       | AS231    | Power Switch                                    |
| Buffalo Bean to Cup Coffee Machine Companie Buffalo Bean to Cup Coffee Machine Buffalo Bean to Cup Coffee Machine Suffalo Bean to Cup Coffee Machine Buffalo Bean to Cup Coffee Machine Companie Buffalo Bean to Cup Coffee Machine Suffalo Bean to Cup Coffee Machine Buffalo Bean to Cup Coffee Machine Buffalo Bean to Cup Coffee Machine Suffalo Bean to Cup Coffee Machin | Buffalo Bean to Cup Coffee Machine    | 3       | AS232    | USB Lid                                         |
| Buffalo Bean to Cup Coffee Machine Buffalo Bean to  | Buffalo Bean to Cup Coffee Machine    | 4       | <b>*</b> | Back Cover                                      |
| Buffalo Bean to Cup Coffee Machine Buffalo Bean to  | Buffalo Bean to Cup Coffee Machine    | 5       | AS233    | Exhaust Port Gasket                             |
| Buffalo Bean to Cup Coffee Machine Buffalo Bean to  | Buffalo Bean to Cup Coffee Machine    | 6       | <b>*</b> | Cross Recessed Pan Head Tapping Screw           |
| Buffalo Bean to Cup Coffee Machine  20                                                                                                                                                                                                                                                                                                                                                                                                                                                                                                                                                                                                                                                                                                                                                                                                                                                                                                                                                                                                                                                                                                                                                                                         | Buffalo Bean to Cup Coffee Machine    | 7       | <b>*</b> | Main PCB Board                                  |
| Buffalo Bean to Cup Coffee Machine Buffalo Bean to  | Buffalo Bean to Cup Coffee Machine    | 8       | <b>*</b> | Cross Recessed Pan Head With Self Tapping Screw |
| Buffalo Bean to Cup Coffee Machine Buffalo Bean to  | Buffalo Bean to Cup Coffee Machine    | 9       | AS235    | Power Supply Assembly                           |
| Buffalo Bean to Cup Coffee Machine  Brewing Door Assembly  Buffalo Bean to Cup Coffee Machine  Brewing Door Shaft  Brewing Door Shaft  Brewing Door Shaft  Brewing Door Shaft  Buffalo Bean to Cup Coffee Machine  Brewing Door Shaft  Buffalo Bean to Cup Coffee Machine  30 AS248  Buffalo Bean to Cup Coffee Machine  Buffalo Bean to Cup Coffee Machine  31 AS250  Pressure Relief Pipe  Buffalo Bean to Cup Coffee Machine  Buffalo Bean to Cup Coffee Machine  32 AS250  Pressure Relief Pipe  Buffalo Bean to Cup Coffee Machine  33 AS251  Condenser Assembly  Buffalo Bean to Cup Coffee Machine  34 Cross Recessed Pan Head Taping Screw  Buffalo Bean to Cup Coffee Machine  35 AS253  10Pin Terminal Wire  Buffalo Bean to Cup Coffee Machine  36 AS255  Transfer PCB Board  Buffalo Bean to Cup Coffee Machine  38 AS256  One-Way Valve Assembly  Buffalo Bean to Cup Coffee  | Buffalo Bean to Cup Coffee Machine    | 10      | <b>*</b> | Cross Recessed Pan Head Screw                   |
| Buffalo Bean to Cup Coffee Machine Buffalo Bean to  | Buffalo Bean to Cup Coffee Machine    | 11      | <b>*</b> | Spring Washer                                   |
| Buffalo Bean to Cup Coffee Machine Buffalo Bean to  | Buffalo Bean to Cup Coffee Machine    | 12      | <b>~</b> | Flat Washer                                     |
| Buffalo Bean to Cup Coffee Machine Buffalo Bean to  | Buffalo Bean to Cup Coffee Machine    | 13      | AS236    | Filter Press Board                              |
| Buffalo Bean to Cup Coffee Machine Buffalo Bean to  | Buffalo Bean to Cup Coffee Machine    | 14      | <b>~</b> | External Serrated Lock Washer                   |
| Buffalo Bean to Cup Coffee Machine Buffalo Bean to  | Buffalo Bean to Cup Coffee Machine    | 15      | <b>~</b> | Hexagon Nut                                     |
| Buffalo Bean to Cup Coffee Machine  Buffalo Bean to Cup Coffee Mac | Buffalo Bean to Cup Coffee Machine    | 16      | AS237    | EMI Filter                                      |
| Buffalo Bean to Cup Coffee Machine  Buffalo Bean to Cup Coffee Mac | Buffalo Bean to Cup Coffee Machine    | 17      | <b>~</b> | Crimping Code                                   |
| Buffalo Bean to Cup Coffee Machine  Buffalo Bean to Cup Coffee Mac | Buffalo Bean to Cup Coffee Machine    | 18      | AS238    | UK Power Cord                                   |
| Buffalo Bean to Cup Coffee Machine  Buffalo Bean to Cup Coffee Mac | Buffalo Bean to Cup Coffee Machine    | 19      | <b>~</b> | Main Body Assembly                              |
| Buffalo Bean to Cup Coffee Machine 22 AS242 Waterproof Switch for Brewing Unit Buffalo Bean to Cup Coffee Machine 23 Brewing Unit Fixing Plate Buffalo Bean to Cup Coffee Machine 24 Brewing Door Assembly Buffalo Bean to Cup Coffee Machine 25 Brewing Door Shaft Buffalo Bean to Cup Coffee Machine 26 Brewing Door Shaft Buffalo Bean to Cup Coffee Machine 27 Right Cover Buffalo Bean to Cup Coffee Machine 28 AS243 Steam Solenoid Assembly Buffalo Bean to Cup Coffee Machine 29 Front Panel Lower Assembly Buffalo Bean to Cup Coffee Machine 30 AS248 Milk Container Cover Assembly Buffalo Bean to Cup Coffee Machine 31 AS296 Front Panel Assembly Buffalo Bean to Cup Coffee Machine 32 AS250 Pressure Relief Pipe Buffalo Bean to Cup Coffee Machine 34 Sacon Front Panel Assembly Buffalo Bean to Cup Coffee Machine 34 Cross Recessed Pan Head Taping Screw Buffalo Bean to Cup Coffee Machine 35 AS251 Transfer PCB Board Buffalo Bean to Cup Coffee Machine 36 AS255 Transfer PCB Board Buffalo Bean to Cup Coffee Machine 37 AS254 16Pin Terminal Wire Buffalo Bean to Cup Coffee Machine 38 AS256 One-Way Valve Assembly Buffalo Bean to Cup Coffee Machine 39 AS258 Three-Way Connector Buffalo Bean to Cup Coffee Machine 40 Coffee Outlet Elbow Assembly Buffalo Bean to Cup Coffee Machine 40 Scape Supplementary Coffee Outlet Elbow Assembly Buffalo Bean to Cup Coffee Machine 40 Scape Supplementary Coffee Outlet Elbow Assembly Buffalo Bean to Cup Coffee Machine 40 Scape Supplementary Coffee Outlet Elbow Assembly Buffalo Bean to Cup Coffee Machine 41 AS259 Electromagnetic Pump Assembly                                                                                                                                                                                                                                                                                                                                                                                                                                                                                                 | Buffalo Bean to Cup Coffee Machine    | 20      | AS239    | Drive Unit Assembly                             |
| Buffalo Bean to Cup Coffee Machine                                                                     | Buffalo Bean to Cup Coffee Machine    | 21      | AS241    | Brewing Unit Assembly                           |
| Buffalo Bean to Cup Coffee Machine                                                                                                         | Buffalo Bean to Cup Coffee Machine    | 22      | AS242    | Waterproof Switch for Brewing Unit              |
| Buffalo Bean to Cup Coffee Machine                                                                     | Buffalo Bean to Cup Coffee Machine    | 23      | <b>*</b> | Brewing Unit Fixing Plate                       |
| Buffalo Bean to Cup Coffee Machine  Buffalo Bean to Cup Coffee Mac | Buffalo Bean to Cup Coffee Machine    | 24      | <b>~</b> | Fixed Plate Buckle                              |
| Buffalo Bean to Cup Coffee Machine                                                                                                                                                                                 | Buffalo Bean to Cup Coffee Machine    | 25      | <b>*</b> | Brewing Door Assembly                           |
| Buffalo Bean to Cup Coffee Machine                                                                                                                                             | Buffalo Bean to Cup Coffee Machine    | 26      | <b>*</b> | Brewing Door Shaft                              |
| Buffalo Bean to Cup Coffee Machine AS259 Buffalo Bean to Cup Coffee Machine Buffalo Bean to Cup Coffee Machine AS259 Buffalo Bean to Cup Coffee Machine                                                                                                                                                                                                                                                                                                                                                                                                                                                                                                                                                                                                                                                                                                                                                                                                                                                                                                                                                    | Buffalo Bean to Cup Coffee Machine    | 27      | <b>*</b> | Right Cover                                     |
| Buffalo Bean to Cup Coffee Machine  40  Coffee Outlet Elbow Assembly  Buffalo Bean to Cup Coffee Machine  41  AS259  Electromagnetic Pump Assembly                                                                                                                                                                                                                                                                                                                                                                                                                                                                                                                                                                                                                                                                                                                                                                                                                                                                                                                                                                                                                                                                                                                                                     | Buffalo Bean to Cup Coffee Machine    | 28      | AS243    | Steam Solenoid Assembly                         |
| Buffalo Bean to Cup Coffee Machine                                                                                                                                                                                                                                                                                                                                                                                                                                                                                                                                                         | Buffalo Bean to Cup Coffee Machine    | 29      | <b>~</b> | Front Panel Lower Assembly                      |
| Buffalo Bean to Cup Coffee Machine  40  Electromagnetic Pump Assembly  Electromagnetic Pump Assembly                                                                                                                                                                                                                                                                                                                                                                                                                                                                                                                                                                                                                                                                                                                                                                                                                                                                                                                                                                                                                                                                                                                                                                                                                                                                                                               | Buffalo Bean to Cup Coffee Machine    | 30      | AS248    | Milk Container Cover Assembly                   |
| Buffalo Bean to Cup Coffee Machine 34 Cross Recessed Pan Head Taping Screw Buffalo Bean to Cup Coffee Machine 35 AS253 10Pin Terminal Wire Buffalo Bean to Cup Coffee Machine 36 AS255 Transfer PCB Board Buffalo Bean to Cup Coffee Machine 37 AS254 16Pin Terminal Wire Buffalo Bean to Cup Coffee Machine 38 AS256 One-Way Valve Assembly Buffalo Bean to Cup Coffee Machine 39 AS258 Three-Way Connector Buffalo Bean to Cup Coffee Machine 40 Coffee Outlet Elbow Assembly Buffalo Bean to Cup Coffee Machine 40 Electromagnetic Pump Assembly                                                                                                                                                                                                                                                                                                                                                                                                                                                                                                                                                                                                                                                                                                                                                                                                                                                                                                                                                                                                                                                                                                                                                                                                                                                                                                                                                                                                                                                                                                                                                                            | Buffalo Bean to Cup Coffee Machine    | 31      | AS296    | Front Panel Assembly                            |
| Buffalo Bean to Cup Coffee Machine  AS259  Electromagnetic Pump Assembly                                                                                                                                                                                                                                                                                                                                                                                                                                                                                                                                                                                                                                                                                                                                                                                                                                                                                                                                                                                                                                                                                                                                                                                                                                                                                                                                                                                                                                                                                                                                                                   | Buffalo Bean to Cup Coffee Machine    | 32      | AS250    | Pressure Relief Pipe                            |
| Buffalo Bean to Cup Coffee Machine  40  Coffee Outlet Elbow Assembly  Buffalo Bean to Cup Coffee Machine  41  AS259  Electromagnetic Pump Assembly                                                                                                                                                                                                                                                                                                                                                                                                                                                                                                                                                                                                                                                                                                                                                                                                                                                                                                                                                                                                                                                                                                                                                                                                                                                                                                                                                                                                                                                                                                                                                                                                                                         | Buffalo Bean to Cup Coffee Machine    | 33      | AS251    | Condenser Assembly                              |
| Buffalo Bean to Cup Coffee Machine 36 AS255 Transfer PCB Board  Buffalo Bean to Cup Coffee Machine 37 AS254 16Pin Terminal Wire  Buffalo Bean to Cup Coffee Machine 38 AS256 One-Way Valve Assembly  Buffalo Bean to Cup Coffee Machine 39 AS258 Three-Way Connector  Buffalo Bean to Cup Coffee Machine 40 Coffee Outlet Elbow Assembly  Buffalo Bean to Cup Coffee Machine 41 AS259 Electromagnetic Pump Assembly                                                                                                                                                                                                                                                                                                                                                                                                                                                                                                                                                                                                                                                                                                                                                                                                                                                                                                                                                                                                                                                                                                                                                                                                                                                                                                                                                                                                                                                                                                                                                                                                                                                                                                            | Buffalo Bean to Cup Coffee Machine    | 34      | 2        | Cross Recessed Pan Head Taping Screw            |
| Buffalo Bean to Cup Coffee Machine  40  Coffee Outlet Elbow Assembly  Buffalo Bean to Cup Coffee Machine  41  AS259  Electromagnetic Pump Assembly                                                                                                                                                                                                                                                                                                                                                                                                                                                                                                                                                                                                                                                                                                                                                                                                                                                                                                                                                                                                                                                                                                                                                                                                                                                                                                                                                                                                                                                                                                                                                                                                                                                                                                                                                                                         | Buffalo Bean to Cup Coffee Machine    | 35      | AS253    | 10Pin Terminal Wire                             |
| Buffalo Bean to Cup Coffee Machine 38 AS256 One-Way Valve Assembly  Buffalo Bean to Cup Coffee Machine 39 AS258 Three-Way Connector  Buffalo Bean to Cup Coffee Machine 40 Coffee Outlet Elbow Assembly  Buffalo Bean to Cup Coffee Machine 41 AS259 Electromagnetic Pump Assembly                                                                                                                                                                                                                                                                                                                                                                                                                                                                                                                                                                                                                                                                                                                                                                                                                                                                                                                                                                                                                                                                                                                                                                                                                                                                                                                                                                                                                                                                                                                                                                                                                                                                                                                                                                                                                                             | Buffalo Bean to Cup Coffee Machine    | 36      | AS255    | Transfer PCB Board                              |
| Buffalo Bean to Cup Coffee Machine 39 AS258 Three-Way Connector  Buffalo Bean to Cup Coffee Machine 40 Coffee Outlet Elbow Assembly  Buffalo Bean to Cup Coffee Machine 41 AS259 Electromagnetic Pump Assembly                                                                                                                                                                                                                                                                                                                                                                                                                                                                                                                                                                                                                                                                                                                                                                                                                                                                                                                                                                                                                                                                                                                                                                                                                                                                                                                                                                                                                                                                                                                                                                                                                                                                                                                                                                                                                                                                                                                 | Buffalo Bean to Cup Coffee Machine    | 37      | AS254    | 16Pin Terminal Wire                             |
| Buffalo Bean to Cup Coffee Machine 40 Coffee Outlet Elbow Assembly  Buffalo Bean to Cup Coffee Machine 41 AS259 Electromagnetic Pump Assembly                                                                                                                                                                                                                                                                                                                                                                                                                                                                                                                                                                                                                                                                                                                                                                                                                                                                                                                                                                                                                                                                                                                                                                                                                                                                                                                                                                                                                                                                                                                                                                                                                                                                                                                                                                                                                                                                                                                                                                                  | Buffalo Bean to Cup Coffee Machine    | 38      | AS256    | One-Way Valve Assembly                          |
| Buffalo Bean to Cup Coffee Machine 41 AS259 Electromagnetic Pump Assembly                                                                                                                                                                                                                                                                                                                                                                                                                                                                                                                                                                                                                                                                                                                                                                                                                                                                                                                                                                                                                                                                                                                                                                                                                                                                                                                                                                                                                                                                                                                                                                                                                                                                                                                                                                                                                                                                                                                                                                                                                                                      | Buffalo Bean to Cup Coffee Machine    | 39      | AS258    | Three-Way Connector                             |
|                                                                                                                                                                                                                                                                                                                                                                                                                                                                                                                                                                                                                                                                                                                                                                                                                                                                                                                                                                                                                                                                                                                                                                                                                                                                                                                                                                                                                                                                                                                                                                                                                                                                                                                                                                                                                                                                                                                                                                                                                                                                                                                                | Buffalo Bean to Cup Coffee Machine    | 40      | <b>*</b> | Coffee Outlet Elbow Assembly                    |
| Buffalo Bean to Cup Coffee Machine 42 AS261 Flush Valve Assembly                                                                                                                                                                                                                                                                                                                                                                                                                                                                                                                                                                                                                                                                                                                                                                                                                                                                                                                                                                                                                                                                                                                                                                                                                                                                                                                                                                                                                                                                                                                                                                                                                                                                                                                                                                                                                                                                                                                                                                                                                                                               | Buffalo Bean to Cup Coffee Machine    | 41      | AS259    | Electromagnetic Pump Assembly                   |
|                                                                                                                                                                                                                                                                                                                                                                                                                                                                                                                                                                                                                                                                                                                                                                                                                                                                                                                                                                                                                                                                                                                                                                                                                                                                                                                                                                                                                                                                                                                                                                                                                                                                                                                                                                                                                                                                                                                                                                                                                                                                                                                                | Buffalo Bean to Cup Coffee Machine    | 42      | AS261    | Flush Valve Assembly                            |

| Exploded diagram and spare parts list                                 |         | (GIVI9   | 48) Rev                                         |
|-----------------------------------------------------------------------|---------|----------|-------------------------------------------------|
| Machine                                                               | Explode | Code     | Description                                     |
| Buffalo Bean to Cup Coffee Machine                                    | 43      | AS263    | Flow Meter Assembly                             |
| Buffalo Bean to Cup Coffee Machine                                    | 44      | <b>~</b> | Left Cover                                      |
| Buffalo Bean to Cup Coffee Machine                                    | 45      | AS264    | Coffee Solenoid Valve Assembly                  |
| Buffalo Bean to Cup Coffee Machine                                    | 46      | AS267    | Relief Valve Assembly                           |
| Buffalo Bean to Cup Coffee Machine                                    | 47      | AS268    | Boiler Assembly                                 |
| Buffalo Bean to Cup Coffee Machine                                    | 48      | <b>*</b> | Upper Body Assembly                             |
| Buffalo Bean to Cup Coffee Machine                                    | 49      | AS271    | Water Tank Assembly                             |
| Buffalo Bean to Cup Coffee Machine                                    | 50      | AS279    | Water Tank Cover Assembly                       |
| Buffalo Bean to Cup Coffee Machine                                    | 51      | AS273    | Bean Container Assembly                         |
| Buffalo Bean to Cup Coffee Machine                                    | 52      | AS280    | Adjusting Knob                                  |
| Buffalo Bean to Cup Coffee Machine                                    | 53      | AS282    | Adjustable Gear Lever                           |
| Buffalo Bean to Cup Coffee Machine                                    | 54      | AS283    | Adjusting Gear                                  |
| Buffalo Bean to Cup Coffee Machine                                    | 55      | <b>~</b> | Cross Recessed Pan Head With Self Tapping Screw |
| Buffalo Bean to Cup Coffee Machine                                    | 56      | <b>~</b> | Large Washer                                    |
| Buffalo Bean to Cup Coffee Machine                                    | 57      | AS284    | Bean Grinder Assembly                           |
| Buffalo Bean to Cup Coffee Machine                                    | 58      | AS285    | Damper Rubber for Grinder                       |
| Buffalo Bean to Cup Coffee Machine                                    | 59      | AS286    | Support Pad for Ground Coffee Funnel            |
| Buffalo Bean to Cup Coffee Machine                                    | 60      | AS287    | Bean Entrance Sealant                           |
| Buffalo Bean to Cup Coffee Machine                                    | 61      | AS289    | Seal Ring for Ground Coffee Funnel              |
| Buffalo Bean to Cup Coffee Machine                                    | 62      | AS288    | Grinder Motor Sleeve                            |
| Buffalo Bean to Cup Coffee Machine                                    | 63      | AS291    | Exhaust Inlet                                   |
| Buffalo Bean to Cup Coffee Machine                                    | 64      | AS292    | Silicon Rubber Tube                             |
| Buffalo Bean to Cup Coffee Machine                                    | 65      | <b>~</b> | Exhaust Fan Hood                                |
| Buffalo Bean to Cup Coffee Machine                                    | 66      | AS293    | Fan Bracket                                     |
| Buffalo Bean to Cup Coffee Machine                                    | 67      | AS294    | Exhaust Fan                                     |
| Buffalo Bean to Cup Coffee Machine                                    | 68      | <b>*</b> | Cross Recessed Pan Head Tapping Screw           |
| Buffalo Bean to Cup Coffee Machine                                    | 69      | <b>*</b> | Water Tank Lining Plate                         |
| Buffalo Bean to Cup Coffee Machine                                    | 70      | <b>~</b> | Bean Container Lining Plate                     |
| Buffalo Bean to Cup Coffee Machine                                    | 71      | AS246    | Drip Tray                                       |
| Buffalo Bean to Cup Coffee Machine                                    | 72      | AS298    | Drain Tray Cover Assembly                       |
| Buffalo Bean to Cup Coffee Machine                                    | 73      | <b>*</b> | Base Assembly                                   |
| Buffalo Bean to Cup Coffee Machine                                    | 74      | AS300    | Waste Water Tank Assembly                       |
| Buffalo Bean to Cup Coffee Machine                                    | 75      | AS301    | Waste Box Assembly                              |
| Buffalo Bean to Cup Coffee Machine                                    | N/A     | AS257    | Three-Way Connector                             |
| Buffalo Bean to Cup Coffee Machine                                    | N/A     | <b>2</b> | Temperature Controller for Coffee               |
| Buffalo Bean to Cup Coffee Machine                                    | N/A     | <b>2</b> | Temperature Controller for Steam                |
| Buffalo Bean to Cup Coffee Machine                                    | N/A     | <b>☎</b> | Two-Way Solenoid Valve (0° Direction)           |
| Buffalo Bean to Cup Coffee Machine                                    | N/A     | <b>~</b> | Two-Way Solenoid Valve (180° Direction)         |
| Buffalo Bean to Cup Coffee Machine                                    | N/A     | <b>~</b> | Three-Way Solenoid Valve (0° Direction)         |
| Buffalo Bean to Cup Coffee Machine Buffalo Bean to Cup Coffee Machine | N/A     | <b>*</b> | Three-Way Solenoid Valve (180° Direction)       |
| · ·                                                                   | N/A     | <b>*</b> | O-Ring Seal Φ3.8Xφ2.0                           |
| Buffalo Bean to Cup Coffee Machine                                    | N/A     | <b>#</b> | U-Shaped Clamp                                  |